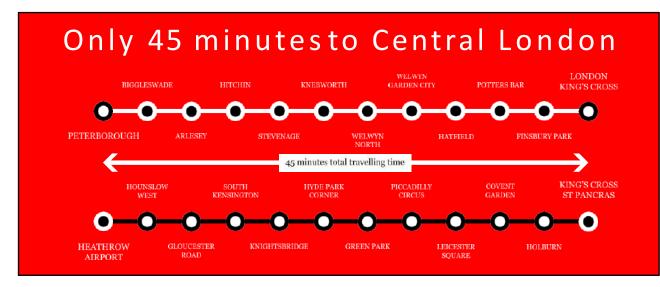

Varity House will offer a number of benefits to residents; not least the broad range of local amenities within walking distance but also the excellent transport links close at hand. Just a 10 minute walk from the development lies Peterborough Train Station, where direct trains run on the hour to London's Kings Cross in 45 minutes. Further services include Cambridge in 49 mins, Leeds in 1hr 20 mins, Birmingham in 1hr 20 mins, and Edinburgh in under 4 hours. A 10 minute drive from the A1 links Peterborough with the wider road network, accessing the A47 and A14 (East /West)

Google's new £1 billion UK headquarters at London's King's Cross will open its doors in 2016 to over 4,500 employees. Alongside these, this highly attractive employment destination will demand a further wealth of facilities management and peripheral service resource, in total attracting a vast number of young professionals, executives and families to the area. With its high speed rail line linking to King's Cross in just 45 minutes, Peterborough is now a major contender for those commuters seeking more affordable living outside of London.