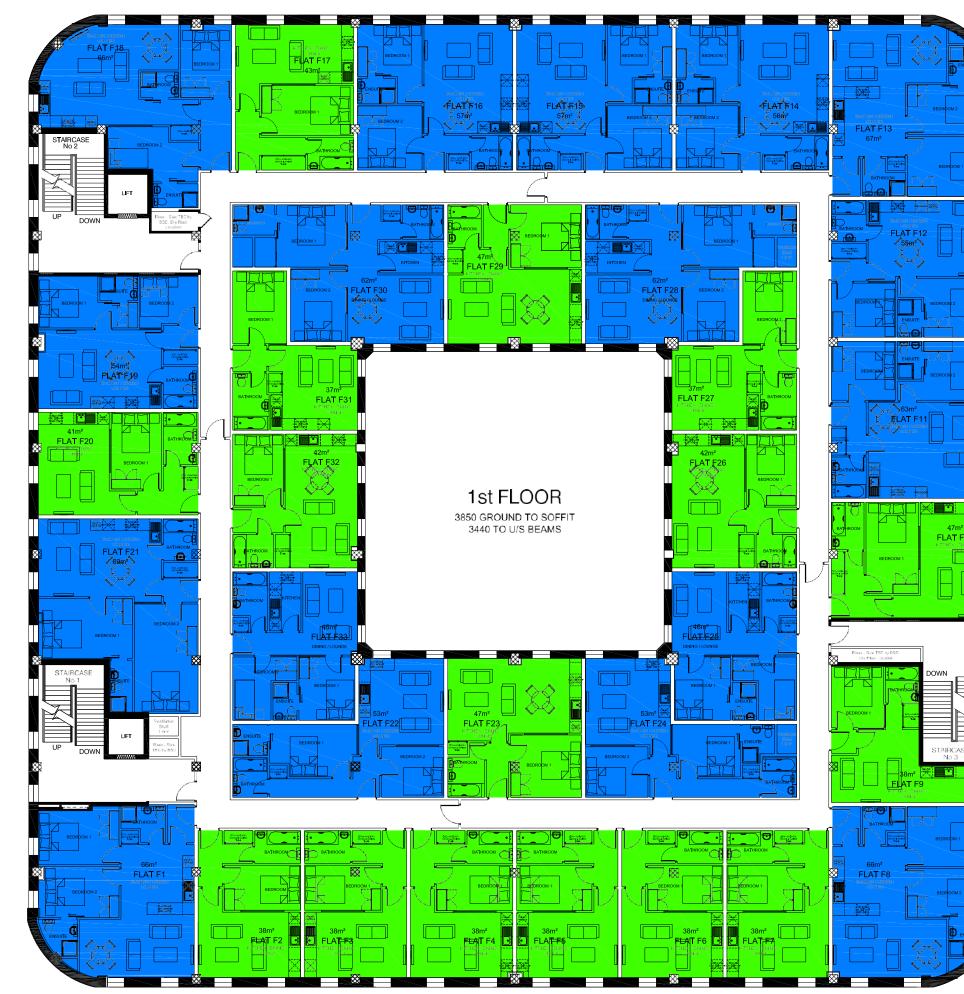

ket Place, Oundle, Peterborough PE8 4BA

#### Ethos Hair & Beauty

44 New Road, Woodston Peterborough PE2 9HA

#### **Judith Day Optometrist**

5 Market Place, Oundle Peterborough PE8 4BA

#### **Definition Gym**

Unit10-11 Maxwell Road Peterborough PE2 7HU

#### **Fengate Health & Fitness Centre**

Fengate, Peterborough PE1 5XB

#### **Fitness First Health Centre**

Lime Kiln Close, Peterborough PE3 9TA

#### Stanground Library

Southfields Avenue, Peterborough PE2 8RZ

#### Peterborough City Hospital

Edith Cavell Campus, Bretton Gate, Peterborough PE39GZ

#### **Queensgate Shopping Centre** Peterborough PE11NT

**Park Medical Centre** 164 Park Road, Peterborough PE1 2UF

**Peterborough Dental Access Centre** 5 Midgate, Peterborough PE1 1TN



GROUND FLOOR



# FLOOR PLANS

FIRST FLOOR









SECOND FLOOR